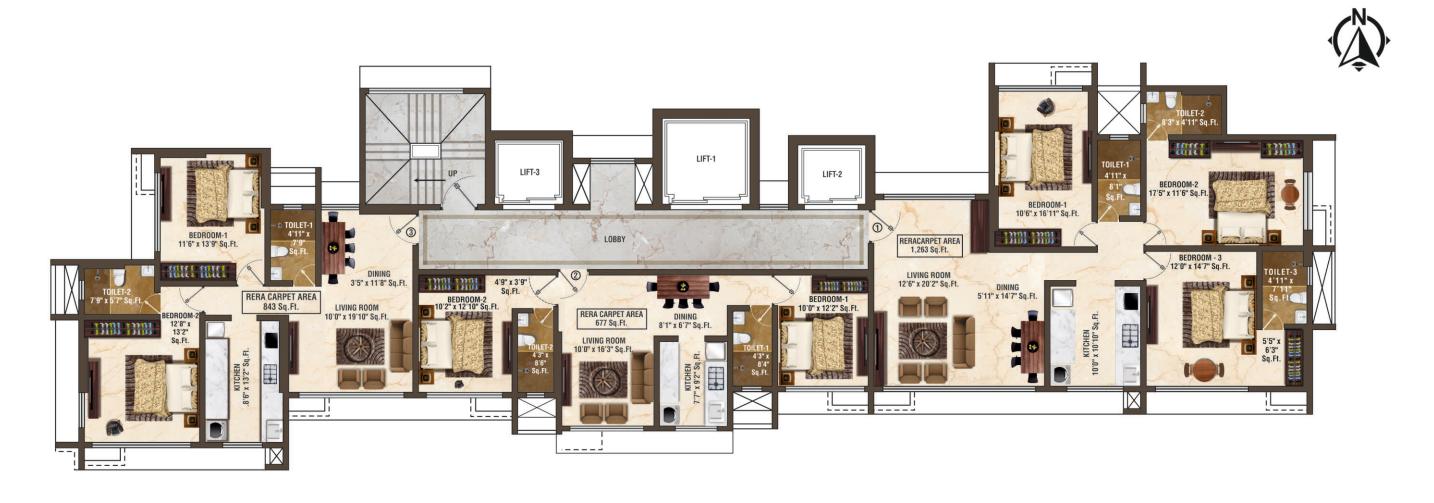

sly crafted to evoke a sense of tranquility and sophistication, King's Manor offers residents a sanctuary where they can unwind amidst the beauty of nature while indulging in the comforts of upscale living.





Find here, unique experience of living in a modern environment while also being in the lap of nature







# **Amenities**



Video Door Phone and CCTV System



Firefighting System\*



Back Up Generator\*



2 High Speed & 1 Service Elevators



All Apartments Facing Garden



7th Floor Boutique Gymnasium\*\*



Easy Connectivity to Eastern Express Highway Sion Chembur Link Road



Stilt Parking

\*Common Area Lighting | \*\*As per MCGM Guidelines



**Sky Deck View** 



**Video Phone Door and CCTV System** 



7th Floor Boutique Gymnasium



2 High Speed & 1 Service Elevator





# Floor Plan



## **Neelkanth Park Nearby Landmarks**



### **TRANSPORTATION**

### 10 Minutes:

Sion Chembur Link Road Eastern Express Highway Eastern Freeway

**30 Minutes:** Airport

### 5 Minutes:

Ghatkopar Station Vidyavihar Station Ghatkopar Versova Metro Station

**10 Minutes:** Kurla Terminus



### **EDUCATION & MEDICAL**

### Walking distance from: Somaiya College & School Garodia International School Universal School

Private & Government Hospitals

**10 Minutes Drive:** RBK Internation School



### **TEMPLES**

**Opposite:** Jain Derasar

Walking distance from: Laxminarayan Temple Sanyas Ashram Ram Temple



### MALLS & COMMERCIALS

# 10 Minutes: Pheonix Mall

Pheonix Mall R-City Mall Kurla Jio World Multiplexes

### 20 Minutes:

Bandra Kurla Complex Saki Naka Andheri