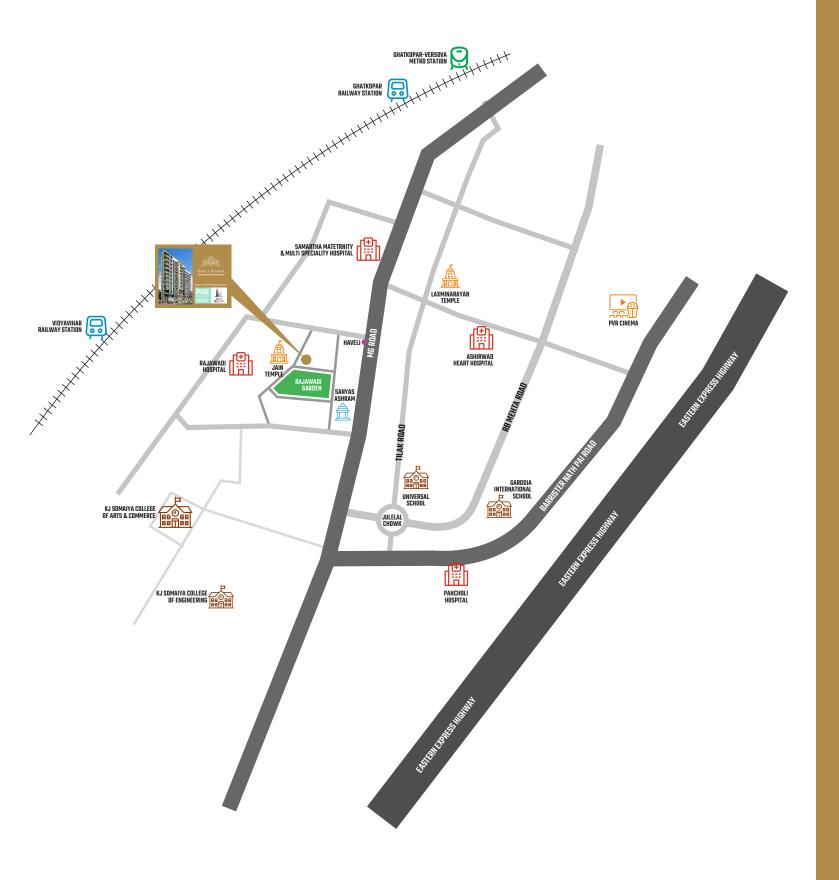

## **Neelkanth Park Nearby Landmarks**

### **TRANSPORTATION**

### 10 Minutes:

Sion Chembur Link Road Eastern Express Highway Eastern Freeway

**30 Minutes:** Airport

### 5 Minutes:

Ghatkopar Station Vidyavihar Station Ghatkopar Versova Metro Station

**10 Minutes:** Kurla Terminus

### **EDUCATION & MEDICAL**

### Walking distance from: Somaiya College & School Garodia International School Universal School

Private & Government Hospitals

**10 Minutes Drive:** RBK Internation School

### **TEMPLES**

**Opposite:** Jain Derasar

Walking distance from: Laxminarayan Temple Sanyas Ashram Ram Temple

### MALLS & COMMERCIALS

# 10 Minutes: Pheonix Mall

Pheonix Mall R-City Mall Kurla Jio World Multiplexes

### 20 Minutes:

Bandra Kurla Complex Saki Naka Andheri

**40 Minutes:** CST